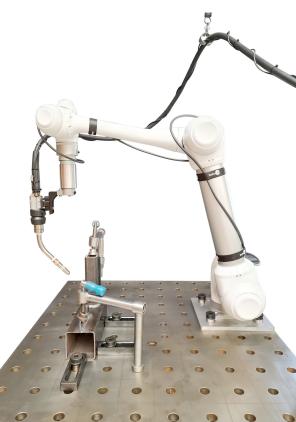

## COBOT WELDER

## DOOSAN COBOT WITH OTC DAIHEN WELDING HARDWARE BY AUTOLINE.

- Simply hand guide the robot arm for programming using the Doosan Cockpit.
- Ability to adjust weld parameters and speed during the welding process using the handheld Doosan teach pendant.
- Advanced motion control allows smooth transitions between curved and straight paths.
- Welder interface with multiple welder brands, including but not limited to OTC Daihen, Kempii and Fronius.
- Various end of arm tooling options to suit your application with the OnRobot Quick Changer.
- Weld up to 2600mm in a straight line with the 1700mm reach model.
- Recommended Doosan Robot Models: A0912, M1013, or H2017.
- Compatible with all power supplies across the Welbee range from OTC Daihen.
- Weld spatter cover available for the forearm of the cobot.