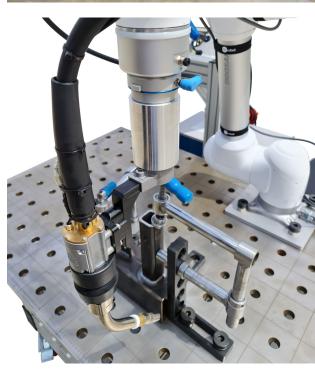

## COBOT WELDER

## DOOSAN COBOT WITH OTC DAIHEN WELDING HARDWARE BY AUTOLINE.

- Simply hand guide the robot arm for programming using the Doosan Cockpit.
- Ability to adjust weld parameters and speed during the welding process using the handheld Doosan teach pendant.
- Advanced motion control allows smooth transitions between curved and straight paths.
- Welder interface with multiple welder brands, including but not limited to OTC Daihen, Kempii and Fronius.
- Various end of arm tooling options to suit your application with the OnRobot Quick Changer.
- Weld up to 2600mm in a straight line with the 1700mm reach model.
- Recommended Doosan Robot Models: A0912, M1013, or H2017.
- Compatible with all power supplies across the Welbee range from OTC Daihen.
- Weld spatter cover available for the forearm of the cobot.