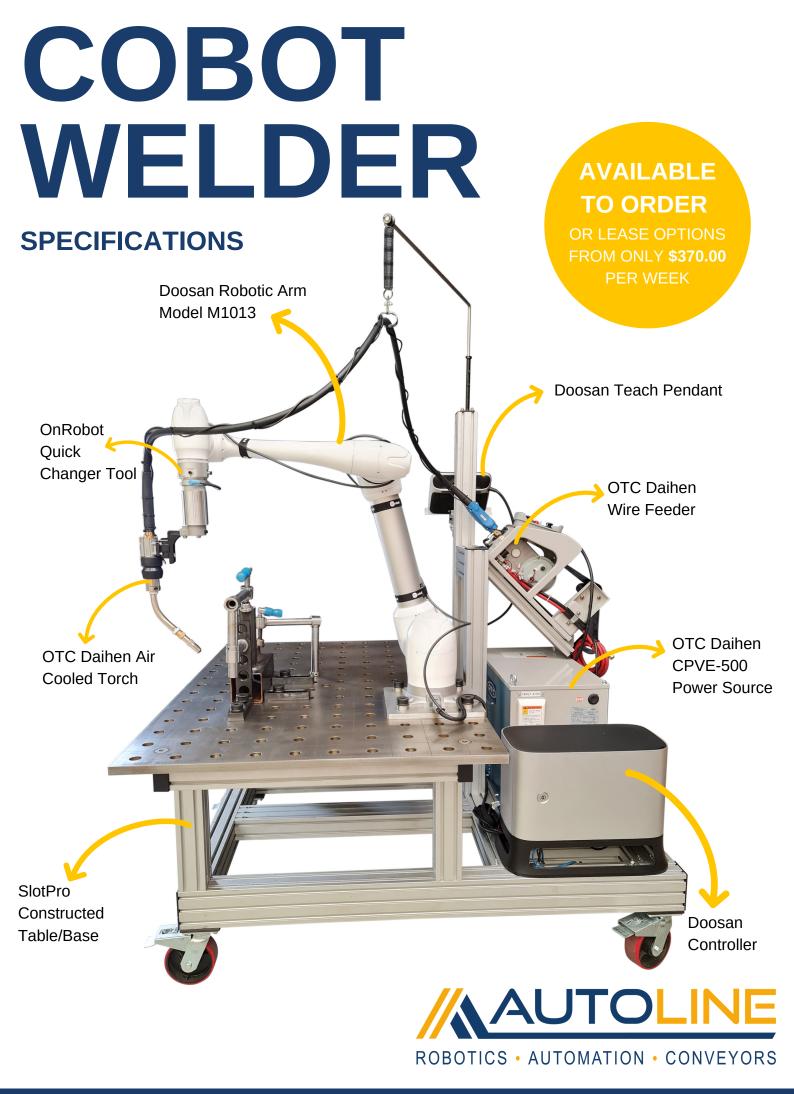

## COBOT WELDER

## DOOSAN COBOT WITH OTC DAIHEN WELDING HARDWARE BY AUTOLINE.

- Simply hand guide the robot arm for programming using the Doosan Cockpit.
- Ability to adjust weld parameters and speed during the welding process using the handheld Doosan teach pendant.
- Advanced motion control allows smooth transitions between curved and straight paths.
- Welder interface with multiple welder brands, including but not limited to OTC Daihen, Kempii and Fronius.
- Various end of arm tooling options to suit your application with the OnRobot Quick Changer.
- Weld up to 2600mm in a straight line with the 1700mm reach model.
- Recommended Doosan Robot Models: A0912, M1013, or H2017.
- Compatible with all power supplies across the Welbee range from OTC Daihen.
- Weld spatter cover available for the forearm of the cobot.