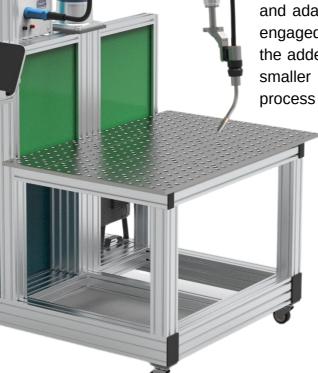

## AUTO-COVELD ROBOTICS · AUTOMATION · CONVEYORS **SPECIFICATIONS**

Space-Efficient Design

Seamlessly integrate the compact cobot into your existing production setup.

· Swift and Effortless Programming

Achieve automated welding even for single-unit production with ease.

Outstanding Welding Precision

Ensure consistent, high-quality results for maximum productivity.

Impressive Return on Investment

Experience rapid payback and enhanced economic efficiency.

Comprehensive "Weld-Ready" Solution

Get your welding system up and running in just a few hours.

User-Friendly Interface

Master robot programming without any prior experience

Featured Products: Doosan Cobot Model A0912, OTC Welbee P502L Low Spatter Welding Power Source and Torch, 1200mm x 800mm D16 Nitride Welding Table on Mobile Trolley.