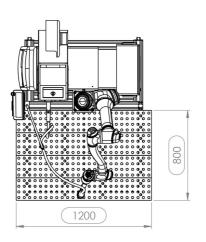

Get your welding system up and running in just a few hours.

User-Friendly Interface

Master robot programming without any prior experience

Featured Products: Doosan Cobot Model A0912, OTC Welbee P502L Low Spatter Welding Power Source and Torch, 1200mm x 800mm D16 Nitride Welding Table on Mobile Trolley.