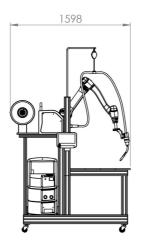

## AUTO-COVELD ROBOTICS · AUTOMATION · CONVEYORS **SPECIFICATIONS**

Space-Efficient Design

Seamlessly integrate the compact cobot into your existing production setup.

· Swift and Effortless Programming

Achieve automated welding even for single-unit production with ease.

Get your welding system up and running in just a few hours.

User-Friendly Interface

Master robot programming without any prior experience

Featured Products: Doosan Cobot Model A0912, OTC Welbee P502L Low Spatter Welding Power Source and Torch, 1200mm x 800mm D16 Nitride Welding Table on Mobile Trolley.