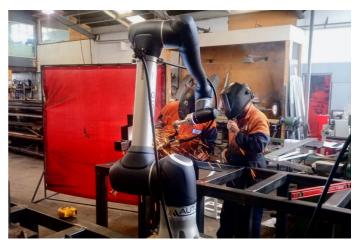

## YOUR PARTNER IN WELDING, DELIVERING INDUSTRIAL THROUGHPUT AND QUALITY.

The Auto-CoWeld is a collaborative robotic system designed to enhance workplace safety and productivity by working alongside human welders, making it an excellent starting point for low-cost welding automation that is both flexible and efficient.

Its reliable performance, user-friendly programming, and adaptability make it an ideal choice for engineers engaged in low-volume, high-mix manufacturing, with the added benefit of economical automated welding of smaller batches through its quick and easy teaching process via the Doosan teach pendant.