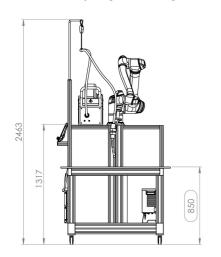

## AUTO-COVELD ROBOTICS · AUTOMATION · CONVEYORS **SPECIFICATIONS**

Space-Efficient Design

Seamlessly integrate the compact cobot into your existing production setup.

· Swift and Effortless Programming

Achieve automated welding even for single-unit production with ease.

Outstanding Welding Precision

Ensure consistent, high-quality results for maximum productivity.

Impressive Return on Investment

Experience rapid payback and enhanced economic efficiency.

Comprehensive "Weld-Ready" Solution

Get your welding system up and running in just a few hours.

User-Friendly Interface

Master robot programming without any prior experience

Featured Products: Doosan Cobot Model A0912, OTC Welbee P502L Low Spatter Welding Power Source and Torch, 1200mm x 800mm D16 Nitride Welding Table on Mobile Trolley.