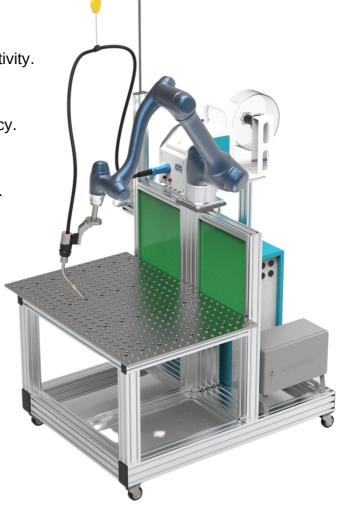

## YOUR PARTNER IN WELDING, DELIVERING INDUSTRIAL THROUGHPUT AND QUALITY.

The Auto-CoWeld is a collaborative robotic system designed to enhance workplace safety and productivity by working alongside human welders, making it an excellent starting point for low-cost welding automation that is both flexible and efficient.

Its reliable performance, user-friendly programming, and adaptability make it an ideal choice for engineers engaged in low-volume, high-mix manufacturing, with the added benefit of economical automated welding of smaller batches through its quick and easy teaching process via the Doosan teach pendant.